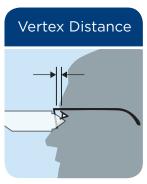

- 1. **Eye position:** This is determined by the pupillary distance (PD), fitting height (FH), and the proprietary measurement of the center of the eye (ERC).
- 2. **The frame fit**: This is determined by the pantoscopic tilt and frame wrap. The vertex is not needed because the ERC can be directly measured by the *Visioffice* System.
- 3. **Natural head position:** This is determined by the position of the head, which defines where the patient looks through their lenses.