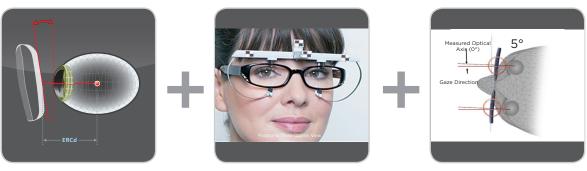

### How does Eyecode technology work?

Eye Rotation Center

Patient's Frame Data

Natural Head Position

The Visioffice\* System precisely measures the position of the eyes at different reference points. *Eyecode* technology uses those measurements to calculate a unique lens design for the individual patient:

- 1. **Eye position:** This is determined by the pupillary distance (PD), fitting height (FH), and the proprietary measurement of the center of the eye (ERC).
- 2. **The frame fit**: This is determined by the pantoscopic tilt and frame wrap. The vertex is not needed because the ERC can be directly measured by the *Visioffice* System.
- 3. **Natural head position:** This is determined by the position of the head, which defines where the patient looks through their lenses.