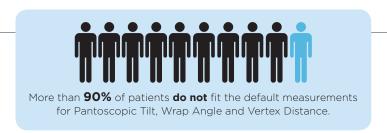

# Did you know?

### How does Varilux Fit technology work?

The personalization process of *Varilux Fit* technology is based on three individual wearing parameters:

Varilux Fit technology takes into account the position of the lens in the frame. **Accurate measurements** assure outstanding visual performance for each patient.