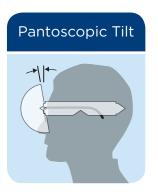

- 1. **Eye position:** This is determined by the pupillary distance (PD), fitting height (FH), and the proprietary measurement of the center of the eye (ERC).
- 2. **The frame fit**: This is determined by the pantoscopic tilt and frame wrap. The vertex is not needed because the ERC can be directly measured by the *Visioffice* System.
- 3. **Natural head position:** This is determined by the position of the head, which defines where the patient looks through their lenses.