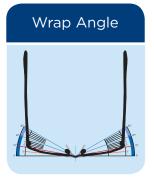

- 1. **Eye position:** This is determined by the pupillary distance (PD), fitting height (FH), and the proprietary measurement of the center of the eye (ERC).
- 2. **The frame fit**: This is determined by the pantoscopic tilt and frame wrap. The vertex is not needed because the ERC can be directly measured by the *Visioffice* System.
- 3. **Natural head position:** This is determined by the position of the head, which defines where the patient looks through their lenses.

### How does Varilux Fit technology work?

The personalization process of *Varilux Fit* technology is based on three individual wearing parameters:

Varilux Fit technology takes into account the position of the lens in the frame. **Accurate measurements** assure outstanding visual performance for each patient.