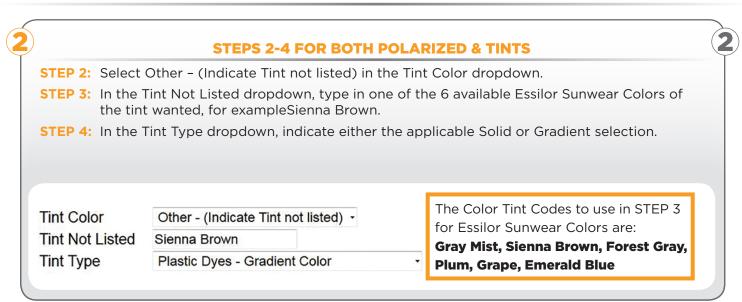

### Essilor<sup>®</sup> Sunwear Colors<sup>®</sup>

Available in

Xperio UV™ Polarized Lenses
Standard Polarized Lenses
Standard Tinted Lenses

- Long Lasting and Consistent Color
- UV Protection
- Wide Availability

**Eyefinity** Ordering Guide



#### For Internal Distribution Only

## Essilor Sunwear Colors EYEFINITY ORDERING INSTRUCTIONS:

#### Essilor Sunwear Colors Polarized: Solid & Gradients

# POLARIZED STEP 1: After selecting Vision Type and Material, select a Polarized Gray C and design according to Essilor Sunwear Colors availability from the Lens dropdown. Lens Finishing Vision Type Progressive Polycarbonate Varilux Physio DRx - Polarized Gray C Varilux Physio DRX - Polarized Gray

#### **Essilor Sunwear Colors Tints: Solids & Gradients**