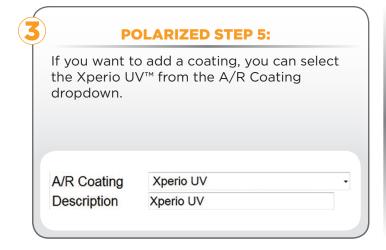

### Essilor<sup>®</sup> Sunwear Colors<sup>®</sup>

Available in

Xperio UV™ Polarized Lenses
Standard Polarized Lenses
Standard Tinted Lenses

- Long Lasting and Consistent Color
- UV Protection
- Wide Availability

**Eyefinity** Ordering Guide



#### For Internal Distribution Only

## Essilor Sunwear Colors EYEFINITY ORDERING INSTRUCTIONS:

#### Essilor Sunwear Colors Polarized: Solid & Gradients

# POLARIZED STEP 1: After selecting Vision Type and Material, select a Polarized Gray C and design according to Essilor Sunwear Colors availability from the Lens dropdown. Lens Finishing Vision Type Progressive Polycarbonate Varilux Physio DRx - Polarized Gray C Varilux Physio DRX - Polarized Gray

#### **Essilor Sunwear Colors Tints: Solids & Gradients**