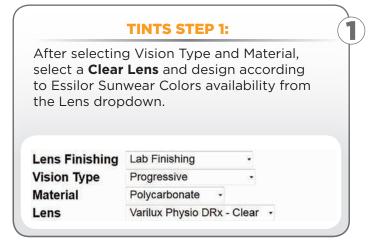

### Essilor<sup>®</sup> Sunwear Colors<sup>®</sup>

Available in

Xperio UV™ Polarized Lenses
Standard Polarized Lenses
Standard Tinted Lenses

- Long Lasting and Consistent Color
- UV Protection
- Wide Availability

**Eyefinity** Ordering Guide



#### For Internal Distribution Only

## Essilor Sunwear Colors EYEFINITY ORDERING INSTRUCTIONS:

#### Essilor Sunwear Colors Polarized: Solid & Gradients

# POLARIZED STEP 1: After selecting Vision Type and Material, select a Polarized Gray C and design according to Essilor Sunwear Colors availability from the Lens dropdown. Lens Finishing Vision Type Progressive Polycarbonate Varilux Physio DRx - Polarized Gray C Varilux Physio DRX - Polarized Gray

#### **Essilor Sunwear Colors Tints: Solids & Gradients**