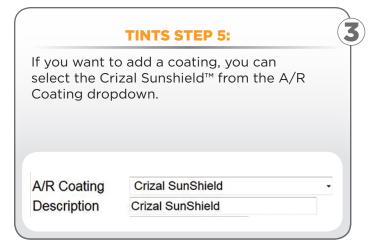

### Essilor<sup>®</sup> Sunwear Colors<sup>®</sup>

Available in

Xperio UV™ Polarized Lenses
Standard Polarized Lenses
Standard Tinted Lenses

- Long Lasting and Consistent Color
- UV Protection
- Wide Availability

**Eyefinity** Ordering Guide



#### For Internal Distribution Only

## Essilor Sunwear Colors EYEFINITY ORDERING INSTRUCTIONS:

#### Essilor Sunwear Colors Polarized: Solid & Gradients

# POLARIZED STEP 1: After selecting Vision Type and Material, select a Polarized Gray C and design according to Essilor Sunwear Colors availability from the Lens dropdown. Lens Finishing Vision Type Progressive Polycarbonate Varilux Physio DRx - Polarized Gray C Varilux Physio DRX - Polarized Gray

#### **Essilor Sunwear Colors Tints: Solids & Gradients**