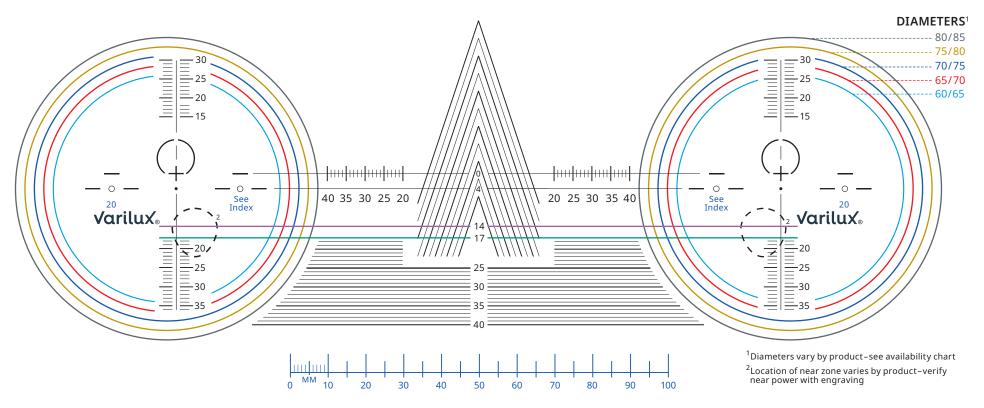

## **VARILUX® CUTOUT CHART**

## **Minimum Fitting Height 14mm\***

Please verify correct size with a ruler

Note: Chart measurements will be incorrect if "Fit" or other page-scaling options are selected. It is recommended to verify the printed chart is the correct size with a ruler.

<sup>\*</sup>Minimum fitting height for Varilux Physio DRx™ and Varilux Comfort DRx™ is 17mm.