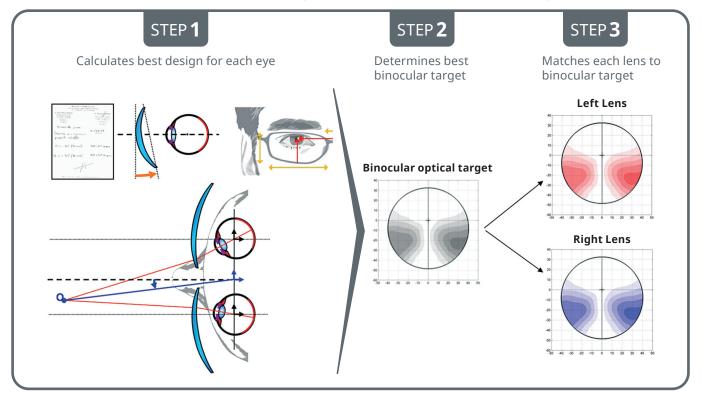

# How does SynchronEyes® Technology help the eyes work better together?

*SynchronEyes* Technology utilizes the prescription of each eye to calculate the lenses as a pair. This allows the viewing area of one lens to accurately coordinate with that of the other to provide an incomparable level of binocular vision never before possible in progressive lenses.

## SynchronEyes Technology: Steps to Create a Binocularly Optimized Lens