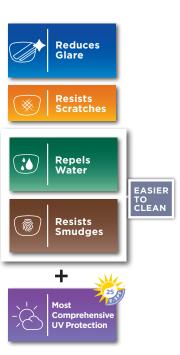

### Reduce glare

Glare, poor night vision, and reflection are major concerns for patients

 Less reflection during the day and safer nighttime driving

#### Resist scratches

Scratch resistance is the benefit patients want most in no-glare lenses

 Protection against everyday wear and tear, with few scratches from cleaning

### Repel water

Patients want lenses that stay clean in outdoor environments

More convenient to wear outdoors

### Resist smudges

Lenses that smudge easily are a major source of frustration

 Fewer smears and fingerprints mean less visual distraction

# Protect against UV rays

UV protection is needed every day, but many patients don't know this

• Essential protection against UV light