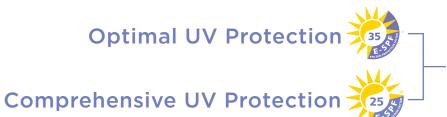

### CRIZAL LENSES OFFER TWO LEVELS OF UV PROTECTION

The higher the E-SPF® index, the greater the level of UV protection provided by the lens.\*