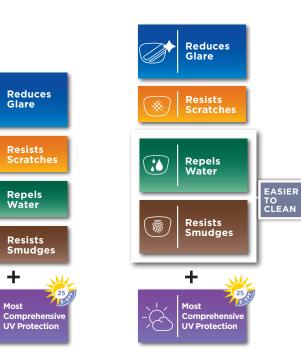

### Reduce glare

Glare, poor night vision, and reflection are major concerns for patients

 Less reflection during the day and safer nighttime driving

#### Resist scratches

Scratch resistance is the benefit patients want most in no-glare lenses

 Protection against everyday wear and tear, with few scratches from cleaning

### Repel water

Patients want lenses that stay clean in outdoor environments

More convenient to wear outdoors

### Resist smudges

Lenses that smudge easily are a major source of frustration

 Fewer smears and fingerprints mean less visual distraction

# Protect against UV rays

UV protection is needed every day, but many patients don't know this

• Essential protection against UV light