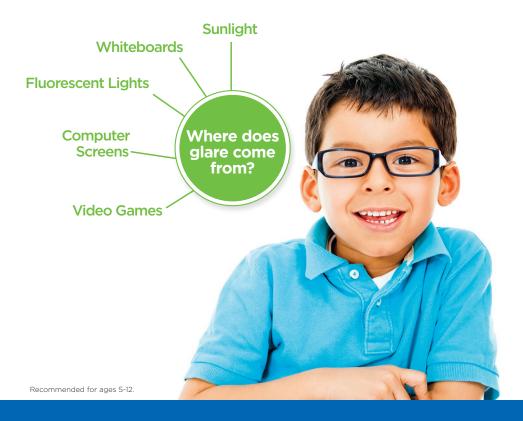

# CRIZAL® FOR KIDS

# Crizal kids uv

### Protection from distracting glare

Whether they're in the classroom or on the playground, children are often exposed to bright reflections and glare that can cause irritation, eye strain, discomfort, and damage to the eyes. With *Crizal Kids UV* lenses, you can give children the best protection from glare, indoors and outdoors.