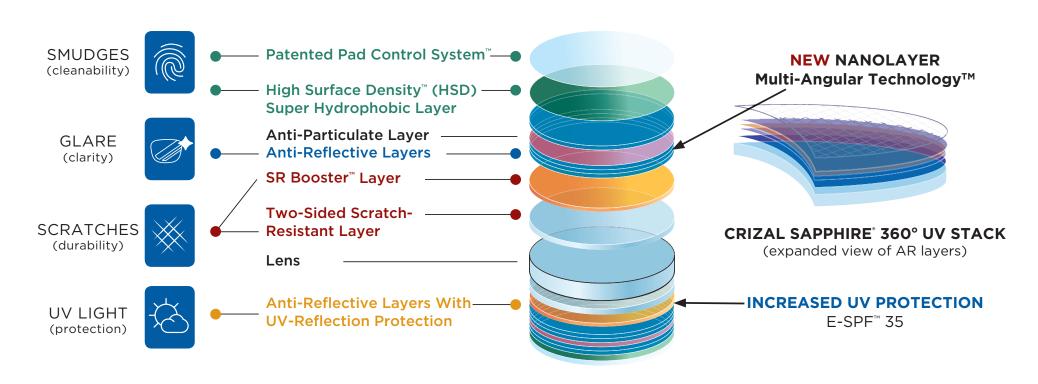

### INTRODUCING CRIZAL SAPPHIRE® 360° UV

# THE LATEST INNOVATION DELIVERING BEST-IN-CLASS TRANSPARENCY WITH SUPERIOR NO-GLARE TREATMENT

- The first to feature Multi-Angular Technology™, which reduces reflections from any angle of light, resulting in less distracting glare, better aesthetics, and safer nighttime driving
- The only *Crizal* lens to feature optimal UV protection in a clear lens, without compromising clarity
- Included in the Ultimate Lens Package by Essilor, which combines our three innovative lens technologies together in a single lens

# FEATURING THE NEW CRIZAL SAPPHIRE® 360° UV STACK<sup>†</sup>

# OUR ULTIMATE IN VISION, CLARITY, AND PROTECTION

Crizal Sapphire® 360° UV is included in the Ultimate Lens Package by Essilor, three innovative lens technologies together in a single lens.

For more information, contact your local Essilor Sales Consultant, or visit EssilorUSA.com.