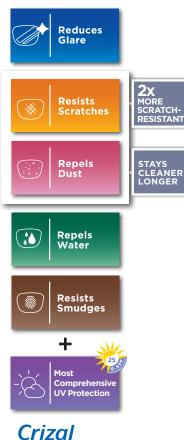

### Reduce glare

Glare, poor night vision, and reflection are major concerns for patients

 Less reflection during the day and safer nighttime driving

#### Resist scratches

Scratch resistance is the benefit patients want most in no-glare lenses

 Protection against everyday wear and tear, with few scratches from cleaning

### Repel water

Patients want lenses that stay clean in outdoor environments

More convenient to wear outdoors

### Resist smudges

Lenses that smudge easily are a major source of frustration

 Fewer smears and fingerprints mean less visual distraction

### Repel dust

Patients are bothered by dust, dirt, and lashes clinging to static on the inside of lenses

 Crizal repels these particles, so lenses stay cleaner longer

# Protect against UV rays

UV protection is needed every day, but many patients don't know this

• Essential protection against UV light